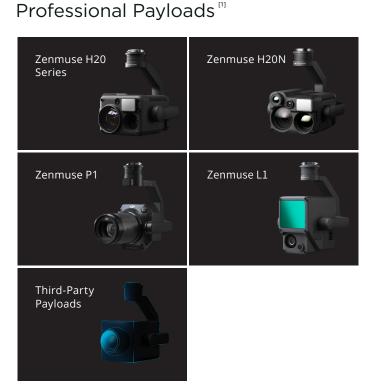

mission
- Triple-Channel 1080p Transmission

#### New Control Experience

- DJI RC Plus - DII Pilot 2

#### Enhanced Flight Safety Intelligent Operation

- Arm Lock Indicator
- 6-Directional Sensing & Positioning
- Night-Vision FPV Camera
- CSM Radar Support

- Centimeter-Level High-Precision Map-
- ping Without GCPs
- AI Spot-Check for Automated Precision Inspection
- Cloud-Based Real-Time Situation
- Sharing for Air-to-Ground Coordination [3]

[1] Tested in a controlled environment. Actual results may vary depending on the environment, usage, and firmware version. For details, please refer to the product page on the official DII website.

[2] Up to 400 cycles if the accumulative duration of battery level  $\geq$  90% is less than 120 days within 12 months. [3] DJI FlightHub 2 required.



# **Extensive Accessories**