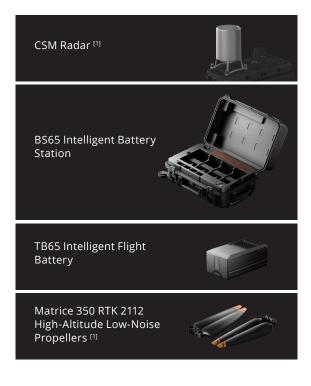

Transmission

#### New Control Experience

- DJI RC Plus - DII Pilot 2

#### Enhanced Flight Safety Intelligent Operation

- Arm Lock Indicator
- 6-Directional Sensing & Positioning
- Night-Vision FPV Camera
- CSM Radar Support

- Centimeter-Level High-Precision Map-
- ping Without GCPs
- AI Spot-Check for Automated Precision Inspection
- Cloud-Based Real-Time Situation
- Sharing for Air-to-Ground Coordination [3]

[1] Tested in a controlled environment. Actual results may vary depending on the environment, usage, and firmware version. For details, please refer to the product page on the official DII website.

[2] Up to 400 cycles if the accumulative duration of battery level  $\geq$  90% is less than 120 days within 12 months. [3] DJI FlightHub 2 required.



# **Extensive Accessories**