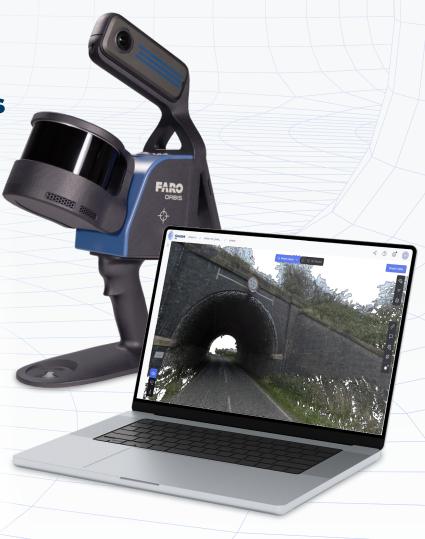

## See Every Detail:

Unmatched Clarity with Orbis Premium's High-Resolution 8K Imaging

Equipped with a new, powerful camera, it delivers vibrant, high-resolution 8K panoramic images and enhanced colored point clouds, making data interpretation clear and accessible. This imaging leap provides more detailed visual data for engineers, surveyors, and urban planners that want to improve project insight and decision-making, plus public safety professionals looking to capture and preserve the scene.

## **Improved Image Quality and Usability**

The integration of Flash Technology™ boosts point density in critical areas, accelerating capture times and providing a comprehensive 3D view of job sites. With the versatility to process data both online and offline, only one cable for improved usability, and 72MP image quality, which brings a new level of picture and color quality in the segment, users can seamlessly integrate captured data into leading digital reality platforms. The Orbis Premium also maintains FARO's hallmark ease of use and portability, powered by industry-leading SLAM technology.